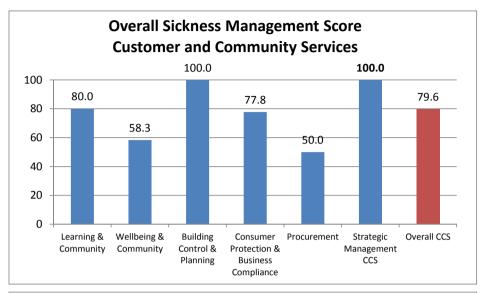

## **Overall Sickness Management Score per Division within the Directorates - September 2015**

|                                         |                                           | Policy Score<br>(50% Weighting) | Attending Course<br>Score<br>(25% Weighting) | Occupational Health<br>Score<br>(25% Weighting) | Total Score |
|-----------------------------------------|-------------------------------------------|---------------------------------|----------------------------------------------|-------------------------------------------------|-------------|
| Chief<br>Executive                      | Chief Executive Office                    | -                               | -                                            | -                                               | 100.0       |
|                                         | Policy                                    | -                               | 25.0                                         | -                                               | 100.0       |
|                                         | Communications                            | -                               | 25.0                                         | 25.0                                            | 100.0       |
|                                         | Professional Services                     | -                               | 25.0                                         | 25.0                                            | 100.0       |
|                                         | Overall CE                                | 50.0                            | 25.0                                         | 25.0                                            | 100.0       |
| Customer &<br>Community<br>Services     | Learning & Community                      | 30.0                            | 25.0                                         | 25.0                                            | 80.0        |
|                                         | Wellbeing & Community                     | 33.3                            | 0.0                                          | 25.0                                            | 58.3        |
|                                         | Building Control & Planning               | -                               | 25.0                                         | 25.0                                            | 100.0       |
|                                         | Consumer Protection & Business Compliance | 33.3                            | 25.0                                         | 19.4                                            | 77.8        |
|                                         | Procurement                               | 0.0                             | -                                            | 25.0                                            | 50.0        |
|                                         | Strategic Management CCS                  | -                               | -                                            | -                                               | 100.0       |
|                                         | Overall CCS                               | 31.0                            | 25.0                                         | 23.7                                            | 79.6        |
| Resources,<br>Housing &<br>Regeneration | Finance & Audit                           | 50.0                            | 25.0                                         | -                                               | 100.0       |
|                                         | Housing & Environment                     | 9.5                             | 25.0                                         | 23.4                                            | 57.9        |
|                                         | Assets, Infrastructure & Regeneration     | 40.0                            | 25.0                                         | 23.3                                            | 88.3        |
|                                         | Strategic Management RHR                  | -                               | -                                            | -                                               | 100.0       |
|                                         | Overall RHR                               | 21.2                            | 25.0                                         | 23.4                                            | 69.6        |
| Wellbeing                               | Early Years, School Srvs & Special Needs  | 0.0                             | 25.0                                         | 25.0                                            | 50.0        |
|                                         | Adult Social Care                         | 32.9                            | 23.5                                         | 24.0                                            | 80.3        |
|                                         | Children & Families                       | 0.0                             | 23.9                                         | 23.7                                            | 47.6        |
|                                         | Public Health                             | 25.0                            | 25.0                                         | 25.0                                            | 75.0        |
|                                         | Strategic Management WB                   | 33.3                            | -                                            | 25.0                                            | 83.3        |
|                                         | Overall WB                                | 19.2                            | 23.8                                         | 24.0                                            | 67.0        |
| SBC Overall                             |                                           | 21.7                            | 24.3                                         | 23.8                                            | 69.8        |