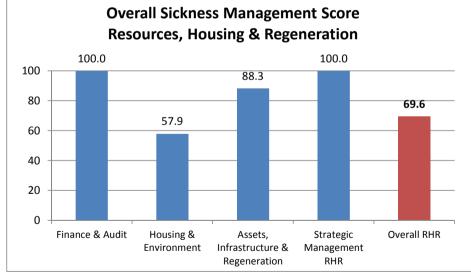

## **Overall Sickness Management Score per Division within the Directorates - September 2015**

|                                         |                                           | Policy Score<br>(50% Weighting) | Attending Course<br>Score<br>(25% Weighting) | Occupational Health<br>Score<br>(25% Weighting) | Total Score |
|-----------------------------------------|-------------------------------------------|---------------------------------|----------------------------------------------|-------------------------------------------------|-------------|
| Chief<br>Executive                      | Chief Executive Office                    | -                               | -                                            | -                                               | 100.0       |
|                                         | Policy                                    | -                               | 25.0                                         | -                                               | 100.0       |
|                                         | Communications                            | -                               | 25.0                                         | 25.0                                            | 100.0       |
|                                         | Professional Services                     | -                               | 25.0                                         | 25.0                                            | 100.0       |
|                                         | Overall CE                                | 50.0                            | 25.0                                         | 25.0                                            | 100.0       |
| Customer &<br>Community<br>Services     | Learning & Community                      | 30.0                            | 25.0                                         | 25.0                                            | 80.0        |
|                                         | Wellbeing & Community                     | 33.3                            | 0.0                                          | 25.0                                            | 58.3        |
|                                         | Building Control & Planning               | -                               | 25.0                                         | 25.0                                            | 100.0       |
|                                         | Consumer Protection & Business Compliance | 33.3                            | 25.0                                         | 19.4                                            | 77.8        |
|                                         | Procurement                               | 0.0                             | -                                            | 25.0                                            | 50.0        |
|                                         | Strategic Management CCS                  | -                               | -                                            | -                                               | 100.0       |
|                                         | Overall CCS                               | 31.0                            | 25.0                                         | 23.7                                            | 79.6        |
| Resources,<br>Housing &<br>Regeneration | Finance & Audit                           | 50.0                            | 25.0                                         | -                                               | 100.0       |
|                                         | Housing & Environment                     | 9.5                             | 25.0                                         | 23.4                                            | 57.9        |
|                                         | Assets, Infrastructure & Regeneration     | 40.0                            | 25.0                                         | 23.3                                            | 88.3        |
|                                         | Strategic Management RHR                  | -                               | -                                            | -                                               | 100.0       |
|                                         | Overall RHR                               | 21.2                            | 25.0                                         | 23.4                                            | 69.6        |
| Wellbeing                               | Early Years, School Srvs & Special Needs  | 0.0                             | 25.0                                         | 25.0                                            | 50.0        |
|                                         | Adult Social Care                         | 32.9                            | 23.5                                         | 24.0                                            | 80.3        |
|                                         | Children & Families                       | 0.0                             | 23.9                                         | 23.7                                            | 47.6        |
|                                         | Public Health                             | 25.0                            | 25.0                                         | 25.0                                            | 75.0        |
|                                         | Strategic Management WB                   | 33.3                            | -                                            | 25.0                                            | 83.3        |
|                                         | Overall WB                                | 19.2                            | 23.8                                         | 24.0                                            | 67.0        |
| SBC Overall                             |                                           | 21.7                            | 24.3                                         | 23.8                                            | 69.8        |