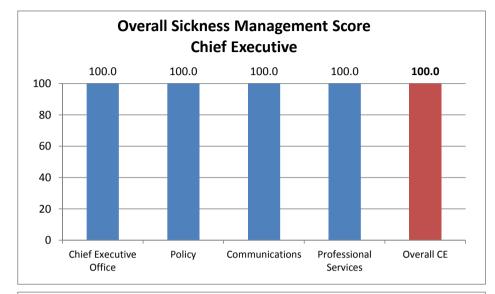

## **Overall Sickness Management Score per Division within the Directorates - September 2015**

|                                         |                                           | Policy Score<br>(50% Weighting) | Attending Course<br>Score<br>(25% Weighting) | Occupational Health<br>Score<br>(25% Weighting) | Total Score |
|-----------------------------------------|-------------------------------------------|---------------------------------|----------------------------------------------|-------------------------------------------------|-------------|
| Chief<br>Executive                      | Chief Executive Office                    | -                               | -                                            | -                                               | 100.0       |
|                                         | Policy                                    | -                               | 25.0                                         | -                                               | 100.0       |
|                                         | Communications                            | -                               | 25.0                                         | 25.0                                            | 100.0       |
|                                         | Professional Services                     | -                               | 25.0                                         | 25.0                                            | 100.0       |
|                                         | Overall CE                                | 50.0                            | 25.0                                         | 25.0                                            | 100.0       |
| Customer &<br>Community<br>Services     | Learning & Community                      | 30.0                            | 25.0                                         | 25.0                                            | 80.0        |
|                                         | Wellbeing & Community                     | 33.3                            | 0.0                                          | 25.0                                            | 58.3        |
|                                         | Building Control & Planning               | -                               | 25.0                                         | 25.0                                            | 100.0       |
|                                         | Consumer Protection & Business Compliance | 33.3                            | 25.0                                         | 19.4                                            | 77.8        |
|                                         | Procurement                               | 0.0                             | -                                            | 25.0                                            | 50.0        |
|                                         | Strategic Management CCS                  | -                               | -                                            | -                                               | 100.0       |
|                                         | Overall CCS                               | 31.0                            | 25.0                                         | 23.7                                            | 79.6        |
| Resources,<br>Housing &<br>Regeneration | Finance & Audit                           | 50.0                            | 25.0                                         | -                                               | 100.0       |
|                                         | Housing & Environment                     | 9.5                             | 25.0                                         | 23.4                                            | 57.9        |
|                                         | Assets, Infrastructure & Regeneration     | 40.0                            | 25.0                                         | 23.3                                            | 88.3        |
|                                         | Strategic Management RHR                  | -                               | -                                            | -                                               | 100.0       |
|                                         | Overall RHR                               | 21.2                            | 25.0                                         | 23.4                                            | 69.6        |
| Wellbeing                               | Early Years, School Srvs & Special Needs  | 0.0                             | 25.0                                         | 25.0                                            | 50.0        |
|                                         | Adult Social Care                         | 32.9                            | 23.5                                         | 24.0                                            | 80.3        |
|                                         | Children & Families                       | 0.0                             | 23.9                                         | 23.7                                            | 47.6        |
|                                         | Public Health                             | 25.0                            | 25.0                                         | 25.0                                            | 75.0        |
|                                         | Strategic Management WB                   | 33.3                            | -                                            | 25.0                                            | 83.3        |
|                                         | Overall WB                                | 19.2                            | 23.8                                         | 24.0                                            | 67.0        |
| SBC Overall                             |                                           | 21.7                            | 24.3                                         | 23.8                                            | 69.8        |