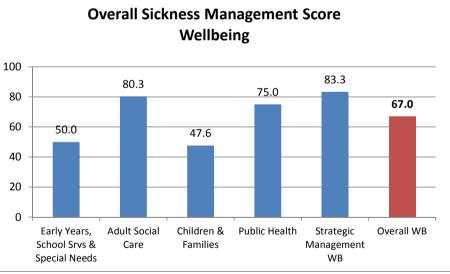

## **Overall Sickness Management Score per Division within the Directorates - September 2015**

|                                         |                                           | Policy Score<br>(50% Weighting) | Attending Course<br>Score<br>(25% Weighting) | Occupational Health<br>Score<br>(25% Weighting) | Total Score |
|-----------------------------------------|-------------------------------------------|---------------------------------|----------------------------------------------|-------------------------------------------------|-------------|
| Chief<br>Executive                      | Chief Executive Office                    | -                               | -                                            | -                                               | 100.0       |
|                                         | Policy                                    | -                               | 25.0                                         | -                                               | 100.0       |
|                                         | Communications                            | -                               | 25.0                                         | 25.0                                            | 100.0       |
|                                         | Professional Services                     | -                               | 25.0                                         | 25.0                                            | 100.0       |
|                                         | Overall CE                                | 50.0                            | 25.0                                         | 25.0                                            | 100.0       |
| Customer &<br>Community<br>Services     | Learning & Community                      | 30.0                            | 25.0                                         | 25.0                                            | 80.0        |
|                                         | Wellbeing & Community                     | 33.3                            | 0.0                                          | 25.0                                            | 58.3        |
|                                         | Building Control & Planning               | -                               | 25.0                                         | 25.0                                            | 100.0       |
|                                         | Consumer Protection & Business Compliance | 33.3                            | 25.0                                         | 19.4                                            | 77.8        |
|                                         | Procurement                               | 0.0                             | -                                            | 25.0                                            | 50.0        |
|                                         | Strategic Management CCS                  | -                               | -                                            | -                                               | 100.0       |
|                                         | Overall CCS                               | 31.0                            | 25.0                                         | 23.7                                            | 79.6        |
| Resources,<br>Housing &<br>Regeneration | Finance & Audit                           | 50.0                            | 25.0                                         | -                                               | 100.0       |
|                                         | Housing & Environment                     | 9.5                             | 25.0                                         | 23.4                                            | 57.9        |
|                                         | Assets, Infrastructure & Regeneration     | 40.0                            | 25.0                                         | 23.3                                            | 88.3        |
|                                         | Strategic Management RHR                  | -                               | -                                            | -                                               | 100.0       |
|                                         | Overall RHR                               | 21.2                            | 25.0                                         | 23.4                                            | 69.6        |
| Wellbeing                               | Early Years, School Srvs & Special Needs  | 0.0                             | 25.0                                         | 25.0                                            | 50.0        |
|                                         | Adult Social Care                         | 32.9                            | 23.5                                         | 24.0                                            | 80.3        |
|                                         | Children & Families                       | 0.0                             | 23.9                                         | 23.7                                            | 47.6        |
|                                         | Public Health                             | 25.0                            | 25.0                                         | 25.0                                            | 75.0        |
|                                         | Strategic Management WB                   | 33.3                            | -                                            | 25.0                                            | 83.3        |
|                                         | Overall WB                                | 19.2                            | 23.8                                         | 24.0                                            | 67.0        |
| SBC Overall                             |                                           | 21.7                            | 24.3                                         | 23.8                                            | 69.8        |